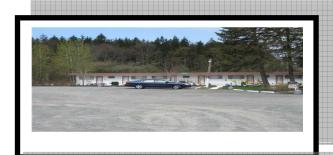

## **FOR SALE**

1166 County Route 114 \$1,100,000

- Operating Motel Hotel
- Extensive property included for expansion
- Located four Miles from Bethel Woods Performing Arts Center

- 7.75 acre corner Lot of route 17b and route 52
- existing plans for strip mall on property
- Current and successful auto sales and rental operation included