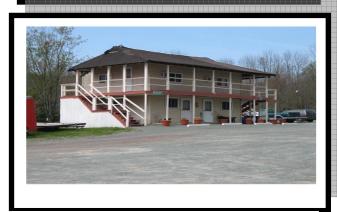

## **FOR SALE**

1166 County Route 114 \$1,100,000

- Operating Motel Hotel
- Extensive property included for expansion
- Located four Miles from Bethel Woods Performing Arts Center

- 7.75 acre corner Lot of route 17b and route 52
- existing plans for strip mall on property
- Current and successful auto sales and rental operation included