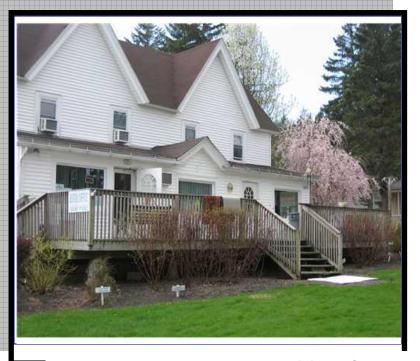

## **FOR SALE**

1166 County Route 114 \$1,100,000

- Operating Motel Hotel
- Extensive property included for expansion
- Located four Miles from Bethel Woods Performing Arts Center

- 7.75 acre corner Lot of route 17b and route 52
- existing plans for strip mall on property
- Current and successful auto sales and rental operation included